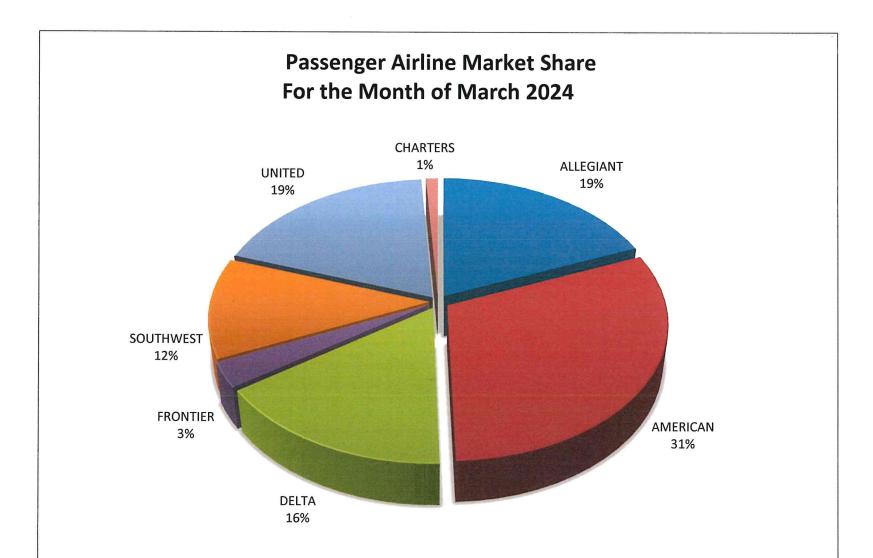

## Des Moines Airport Authority Traffic Statistics - March 2024

|                  | Month of  | March     | %<br>Incr. | Year to Date |            | %<br>Incr. |
|------------------|-----------|-----------|------------|--------------|------------|------------|
| PASSENGERS       | 2024      | 2023      | (Decr.)    | 2024         | 2023       | _ (Decr.)  |
| Enplaned         | 131,440   | 129.840   | 1.2%       | 363.925      | 351,849    | 3.4%       |
| Deplaned         | 141,776   | 133,756   | 6.0%       | 372,315      | 354,823    | 4.9%       |
| Total            | 273,216   | 263,596   | 3.6%       | 736,240      | 706,672    | 4.2%       |
| CARGO (LBS)      |           |           |            |              |            |            |
| Enplaned         | 2,259,079 | 2,604,118 | -13.2%     | 6,543,669    | 7,464,630  | -12.3%     |
| Deplaned         | 2,661,258 | 3,215,066 | -17.2%     | 7,452,434    | 8,476,849  | -12.1%     |
| Total            | 4,920,337 | 5,819,184 | -15.4%     | 13,996,103   | 15,941,479 | -12.2%     |
|                  |           |           |            |              |            |            |
| TOTAL PASSENGERS |           |           |            |              |            |            |
| ALLEGIANT        | 51,084    | 57,928    | -11.8%     | 126,937      | 138,876    | -8.6%      |
| AMERICAN         | 85,432    | 81,221    | 5.2%       | 231,710      | 217,716    | 6.4%       |
| DELTA            | 44,180    | 41,123    | 7.4%       | 119,135      | 110,438    | 7.9%       |
| FRONTIER         | 7,667     | 4,690     | 63.5%      | 18,759       | 16,244     | 15.5%      |
| SOUTHWEST        | 31,460    | 24,633    | 27.7%      | 85,986       | 66,505     | 29.3%      |
| UNITED           | 51,273    | 51,073    | 0.4%       | 148,911      | 150,954    | -1.4%      |
| CHARTERS         | 2,120     | 2,928     | -27.6%     | 4,802        | 5,939      | -19.1%     |
| Total            | 273,216   | 263,596   | 3.6%       | 736,240      | 706,672    | 4.2%       |
|                  |           |           |            |              |            |            |