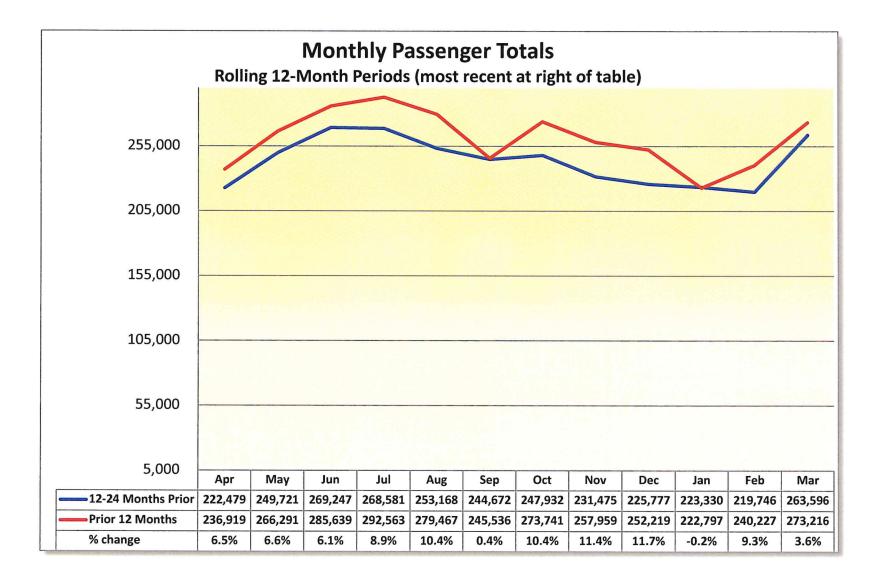

## Des Moines Airport Authority Traffic Statistics - March 2024

|                  | Month of  | March     | %<br>Incr. | Year to Date |            | %<br>Incr. |
|------------------|-----------|-----------|------------|--------------|------------|------------|
| PASSENGERS       | 2024      | 2023      | (Decr.)    | 2024         | 2023       | _ (Decr.)  |
| Enplaned         | 131,440   | 129.840   | 1.2%       | 363.925      | 351,849    | 3.4%       |
| Deplaned         | 141,776   | 133,756   | 6.0%       | 372,315      | 354,823    | 4.9%       |
| Total            | 273,216   | 263,596   | 3.6%       | 736,240      | 706,672    | 4.2%       |
| CARGO (LBS)      |           |           |            |              |            |            |
| Enplaned         | 2,259,079 | 2,604,118 | -13.2%     | 6,543,669    | 7,464,630  | -12.3%     |
| Deplaned         | 2,661,258 | 3,215,066 | -17.2%     | 7,452,434    | 8,476,849  | -12.1%     |
| Total            | 4,920,337 | 5,819,184 | -15.4%     | 13,996,103   | 15,941,479 | -12.2%     |
|                  |           |           |            |              |            |            |
| TOTAL PASSENGERS |           |           |            |              |            |            |
| ALLEGIANT        | 51,084    | 57,928    | -11.8%     | 126,937      | 138,876    | -8.6%      |
| AMERICAN         | 85,432    | 81,221    | 5.2%       | 231,710      | 217,716    | 6.4%       |
| DELTA            | 44,180    | 41,123    | 7.4%       | 119,135      | 110,438    | 7.9%       |
| FRONTIER         | 7,667     | 4,690     | 63.5%      | 18,759       | 16,244     | 15.5%      |
| SOUTHWEST        | 31,460    | 24,633    | 27.7%      | 85,986       | 66,505     | 29.3%      |
| UNITED           | 51,273    | 51,073    | 0.4%       | 148,911      | 150,954    | -1.4%      |
| CHARTERS         | 2,120     | 2,928     | -27.6%     | 4,802        | 5,939      | -19.1%     |
| Total            | 273,216   | 263,596   | 3.6%       | 736,240      | 706,672    | 4.2%       |
|                  |           |           |            |              |            |            |